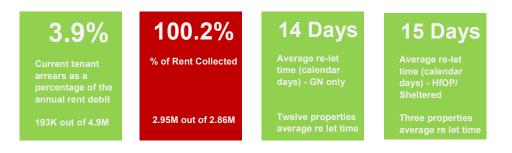

## Financially Strong and Compliant

857 out of 865

We will continue to be compliant with current regulations and ensure that we are well placed to respond to any new regulation and legislation through the delivery of a strong business plan.